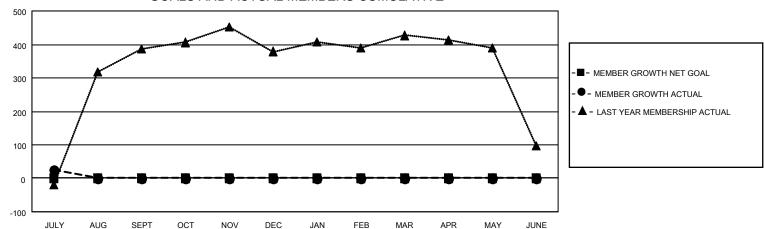

## GOALS AND ACTUAL MEMBERS CUMULATIVE

| DROPPED CLUBS: 0 |    | 15 CLUBS OF 95 ADDED 1 OR<br>MORE NEW MEMBERS | GENDER DISTRIBUTION                   |                |  |
|------------------|----|-----------------------------------------------|---------------------------------------|----------------|--|
|                  |    | WORE NEW WEINBERS                             | MALE                                  | 1,534 (68.27%) |  |
|                  |    |                                               | FEMALE                                | 713 (31.73%)   |  |
| DROPPED MEMBERS  |    |                                               | NON BINARY                            | 0 (0.00%)      |  |
| BROTTED WEINDERG |    |                                               | PREFER NOT TO ANSWER                  | 0 (0.00%)      |  |
| DECEASED         | 0  |                                               |                                       | (0.00.1)       |  |
| CLUB CANCELLED   | 0  | CLICK HERE FOR CUMULATIVE                     | TOTAL FAMILY UNIT MEMBERS             | 1,642          |  |
| OTHER            | 71 | MEMBERSHIP DATA                               |                                       |                |  |
| TOTAL            | 71 |                                               | FAMILY MEMBERS PAYING HALF DUES 1,060 |                |  |
|                  |    |                                               |                                       |                |  |