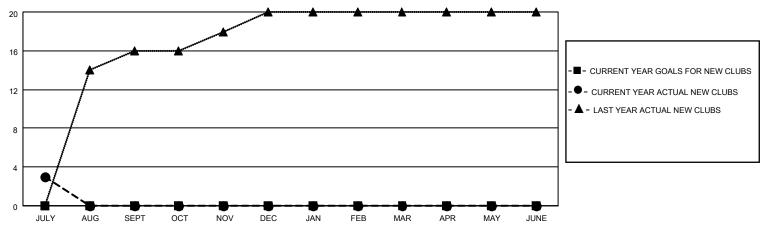

## MONTHLY MEMBERSHIP PROGRESS REPORT

LOCATION NEPAL District 325 J Results as of: 7/31/2023

| Clubs RESULTS FOR 2023-2024 |   |   |   | Members RESULTS FOR 2023-2024 |   |    |    |
|-----------------------------|---|---|---|-------------------------------|---|----|----|
|                             |   |   |   |                               |   |    |    |
| JULY/AUG/SEPT               | 0 | 3 | 0 | JULY/AUG/SEPT                 | 0 | 97 | 71 |
| OCT/NOV/DEC                 | 0 | 0 | 0 | OCT/NOV/DEC                   | 0 | 0  | 0  |
| JAN/FEB/MAR                 | 0 | 0 | 0 | JAN/FEB/MAR                   | 0 | 0  | 0  |
| APR/MAY/JUNE                | 0 | 0 | 0 | APR/MAY/JUNE                  | 0 | 0  | 0  |

## GOALS AND ACTUAL NEW CLUBS CUMULATIVE



## GOALS AND ACTUAL MEMBERS CUMULATIVE



| DROPPED CLUBS: 0 |    | 15 CLUBS OF 95 ADDED 1 OR<br>MORE NEW MEMBERS | GENDER DISTRIBUTION                   |                |  |
|------------------|----|-----------------------------------------------|---------------------------------------|----------------|--|
|                  |    | WORE NEW WEINBERS                             | MALE                                  | 1,534 (68.27%) |  |
|                  |    |                                               | FEMALE                                | 713 (31.73%)   |  |
| DROPPED MEMBERS  |    |                                               | NON BINARY                            | 0 (0.00%)      |  |
| BROTTED WEINDERG |    |                                               | PREFER NOT T